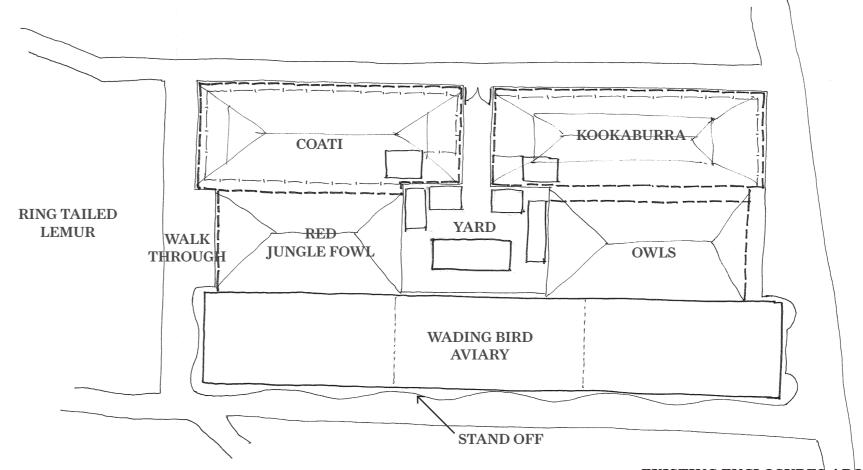

**YARD** 

RING TAILED LEMUR ENCLOSURE

WADING BIRD AVIARY (POLY TUNNEL) OWLS & KOOKABURRA

WADING BIRD AVIARY & STAND-OFF RAIL

## EXISTING ENCLOSURES AROUND CENTRAL VARD

GOLDERS HILL PARK ZOO WILDLIFE IN BRITAIN PAST FUTURE AND PRESENT DC246/02 - 17th February 2017

DCLA Dominic Cole Landscape Architects studio@dominiccole.net / 0207 700 7510 / 42 Brecknock Road, London N7 0DD