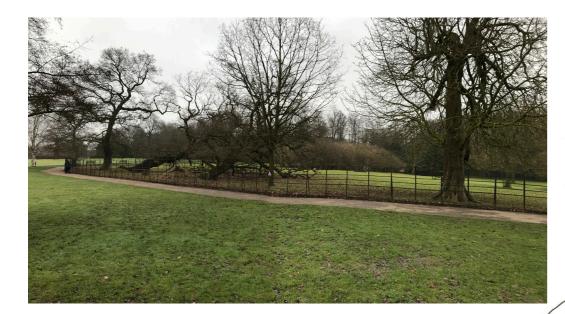

© Dominic Cole Landscape Architects Ltd.

Fallen trees will provide cover for Muntjac