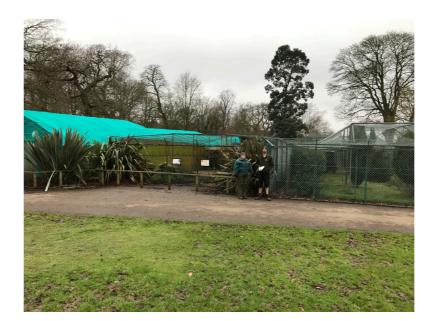

**YARD** 

RING TAILED LEMUR ENCLOSURE

WADING BIRD AVIARY (POLY TUNNEL) OWLS & KOOKABURRA

WADING BIRD AVIARY & STAND-OFF RAIL

## EXISTING ENCLOSURES AROUND CENTRAL VARD

GOLDERS HILL PARK ZOO WILDLIFE IN BRITAIN PAST FUTURE AND PRESENT DC246/02 - 17th February 2017

DCLA Dominic Cole Landscape Architects studio@dominiccole.net / 0207 700 7510 / 42 Brecknock Road, London N7 0DD