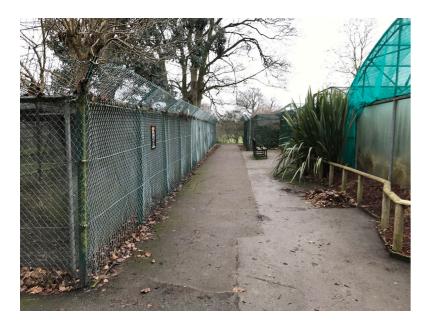

**YARD** 

RING TAILED LEMUR ENCLOSURE

WADING BIRD AVIARY (POLY TUNNEL) OWLS & KOOKABURRA

WADING BIRD AVIARY & STAND-OFF RAIL

## EXISTING ENCLOSURES AROUND CENTRAL VARD

GOLDERS HILL PARK ZOO WILDLIFE IN BRITAIN PAST FUTURE AND PRESENT DC246/02 - 17th February 2017

DCLA Dominic Cole Landscape Architects studio@dominiccole.net / 0207 700 7510 / 42 Brecknock Road, London N7 0DD