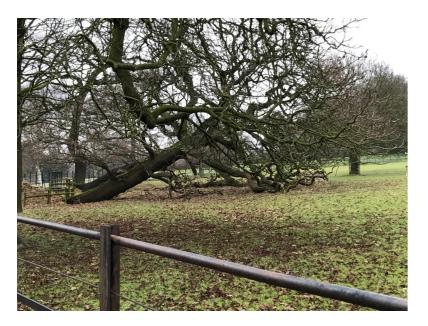

© Dominic Cole Landscape Architects Ltd.

Fallen trees will provide cover for Muntjac