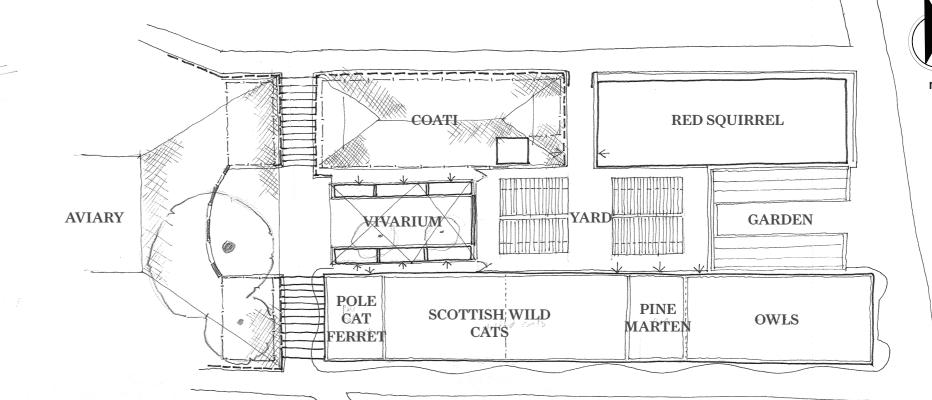

**YARD** 

RING TAILED LEMUR ENCLOSURE

WADING BIRD AVIARY (POLY TUNNEL) OWLS & KOOKABURRA

WADING BIRD AVIARY & STAND-OFF RAIL

## EXISTING ENCLOSURES AROUND CENTRAL VARD

GOLDERS HILL PARK ZOO WILDLIFE IN BRITAIN PAST FUTURE AND PRESENT DC246/02 - 17th February 2017

DCLA Dominic Cole Landscape Architects studio@dominiccole.net / 0207 700 7510 / 42 Brecknock Road, London N7 0DD