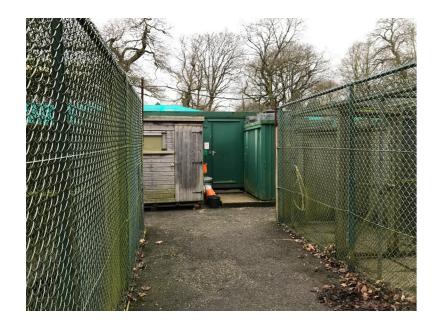

**YARD** 

RING TAILED LEMUR ENCLOSURE

WADING BIRD AVIARY (POLY TUNNEL) OWLS & KOOKABURRA

WADING BIRD AVIARY & STAND-OFF RAIL

## EXISTING ENCLOSURES AROUND CENTRAL VARD

GOLDERS HILL PARK ZOO WILDLIFE IN BRITAIN PAST FUTURE AND PRESENT DC246/02 - 17th February 2017

DCLA Dominic Cole Landscape Architects studio@dominiccole.net / 0207 700 7510 / 42 Brecknock Road, London N7 0DD

Walk through central vivarium overhead wires and climbers

Vivarium with see through roof, timber decking and interpretation

New viewing area cut into Aviary

Back to Back 'off the peg' sheds in the yard

Central garden and interpretation