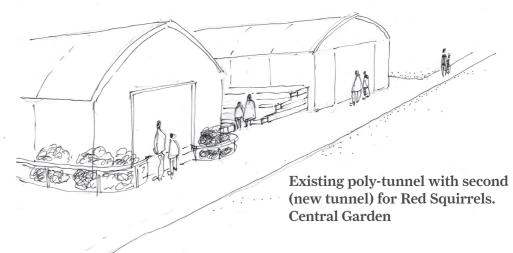

Walk through central vivarium overhead wires and climbers

Vivarium with see through roof, timber decking and interpretation

New viewing area cut into Aviary

Back to Back 'off the peg' sheds in the yard

Central garden and interpretation