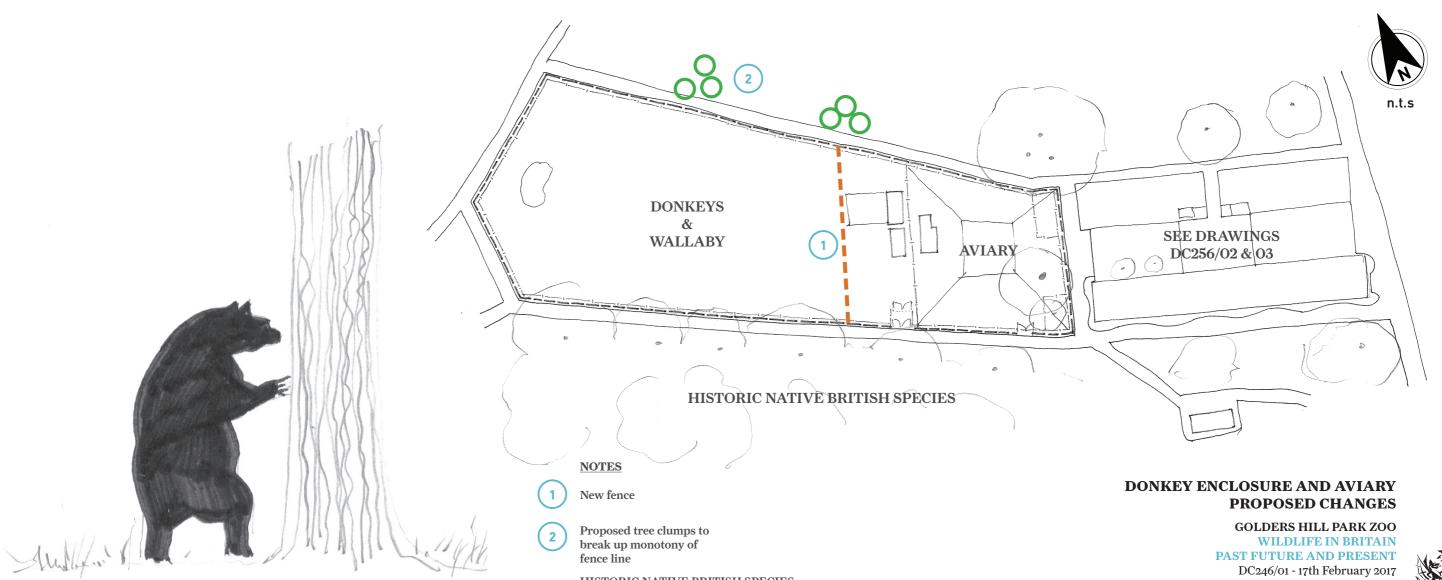

Donkey enclosure fence line

Use new tree clumps to break up line of fence - note 2 on plan.

HISTORIC NATIVE BRITISH SPECIES

Using 'cut-outs' with interpretation

on the cut out.

- previous inhabitants now extinct on our shores.