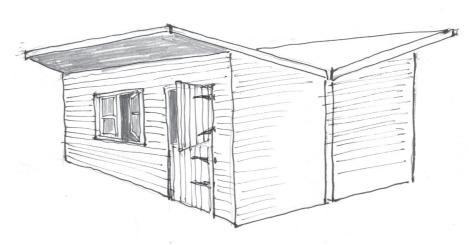

Walk through central vivarium overhead wires and climbers

Vivarium with see through roof, timber decking and interpretation

New viewing area cut into Aviary

Back to Back 'off the peg' sheds in the yard

Central garden and interpretation